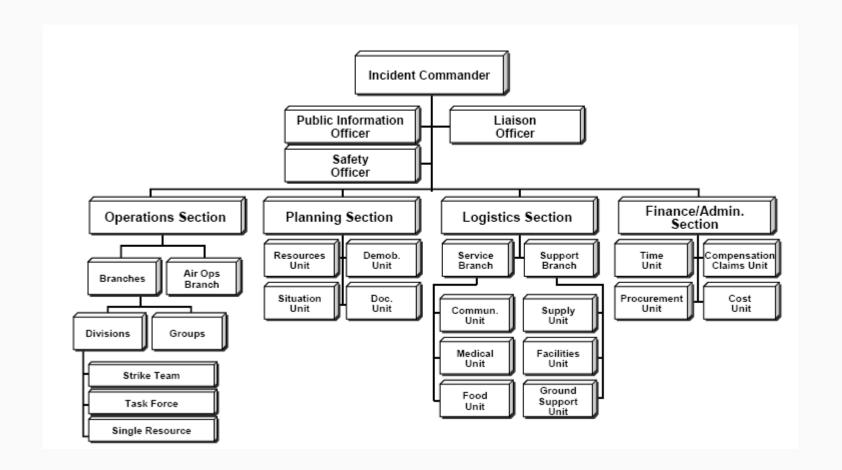

# Without incident command

# With incident command

Someone is in charge Standardized approach